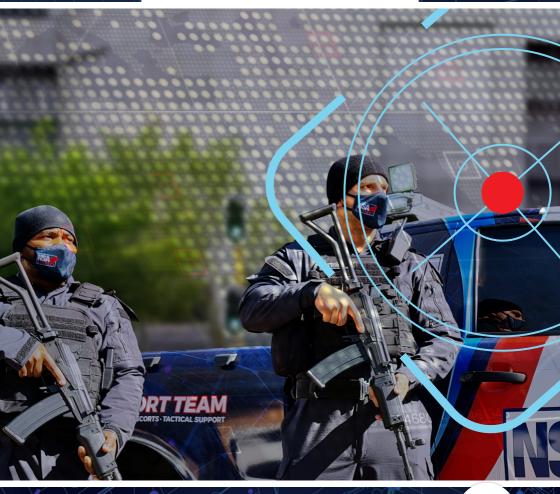

## **TACTICAL SUPPORT TEAMS**

22 YEARS
Providing
quality,
professional
security
services
globally

NSA Protect, a division of NSA Security Consultants SA, is a trusted provider of Tactical Support Teams to safeguard our clients' assets, locations and people and to provide stability in areas experiencing turmoil and unrest.

Leveraging off our 22-year track record of providing quality, professional security services globally, we are able to deliver a sophisticated tactical solution to the local market through the deployment of highly trained tactical support officers, augmented by military-grade intelligence capabilities and round-the-clock mission support via our GSOC (Global Security Operations Centre), to effectively address the ever-evolving threat landscape in South Africa.