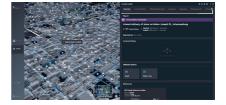

Static assets and locations can be geofenced to ensure that any incidents occurring within close proximity and that

may disrupt or otherwise affect our clients, are flagged, analysed and disseminated to our tactical teams.